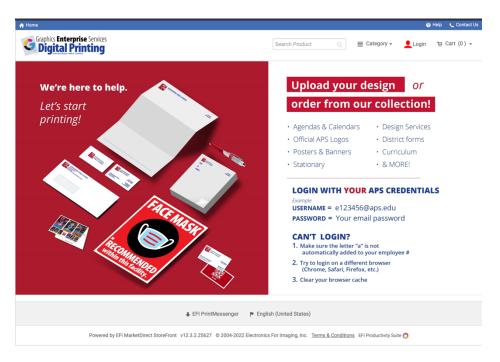

## **StoreFront Login Instructions for APS Employees**

1. Once in storefront.aps.edu, click on red "Login" icon to begin.