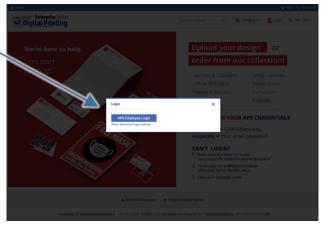

## 2. Storefront is tied into the APS Active Directory

If you are a first-time APS user, you will need to register. Simply click the **blue** "APS Employee Login" button.

You will then be prompted to enter your APS credentials. Your password is the same as your APS email password.