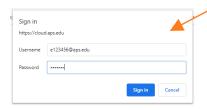

## 2. Storefront is tied into the APS Active Directory

If you are a first-time APS user, you will need to register. Simply click the **blue** "APS Employee Login" button.

You will then be prompted to enter your APS credentials. Your password is the same as your APS email password.

**IMPORTANT:** Make sure that the letter "a" is not automatically added to your employee# (this may occur to LAWSON administrators)... please delete the "a" before signing in.

If you have been to StoreFront before, the system should automatically log you in if you are using your APS assigned computer and selected to remember your login credentials.