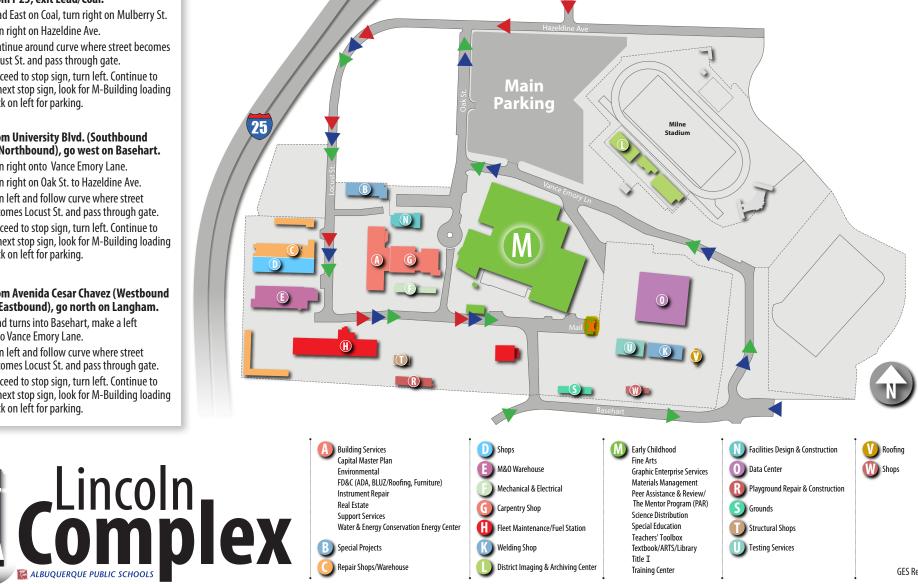

## **DRIVING DIRECTIONS**

## 1. From I-25, exit Lead/Coal.

- 2. Head East on Coal, turn right on Mulberry St.
- 3. Turn right on Hazeldine Ave.
- 4. Continue around curve where street becomes Locust St. and pass through gate.
- 5. Proceed to stop sign, turn left. Continue to to next stop sign, look for M-Building loading dock on left for parking.

## 1. From University Blvd. (Southbound) or Northbound), go west on Basehart.

- 2. Turn right onto Vance Emory Lane.
- 3. Turn right on Oak St. to Hazeldine Ave.
- 4. Turn left and follow curve where street becomes Locust St. and pass through gate.
- 5. Proceed to stop sign, turn left. Continue to to next stop sign, look for M-Building loading dock on left for parking.

## 1. From Avenida Cesar Chavez (Westbound or Eastbound), go north on Langham.

- 2. Road turns into Basehart, make a left onto Vance Emory Lane.
- 3. Turn left and follow curve where street becomes Locust St. and pass through gate.
- 4. Proceed to stop sign, turn left. Continue to to next stop sign, look for M-Building loading dock on left for parking.