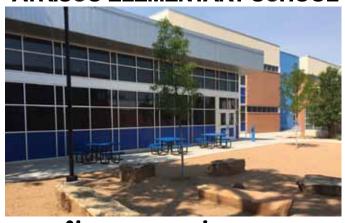

## ATRISCO ELEMENTARY SCHOOL

Classroom replacement & Kitchen/Cafeteria Renovation 38,990 sq.ft.

**-**\*\*\*\*\*\*\*\*\*\*\*

MOUNTAIN VIEW ELEMENTARY SCHOOL

of new space replaced older buildings and houses Classrooms, Cafeteria, Fine Arts, Library, Administration, & Kindergarten.