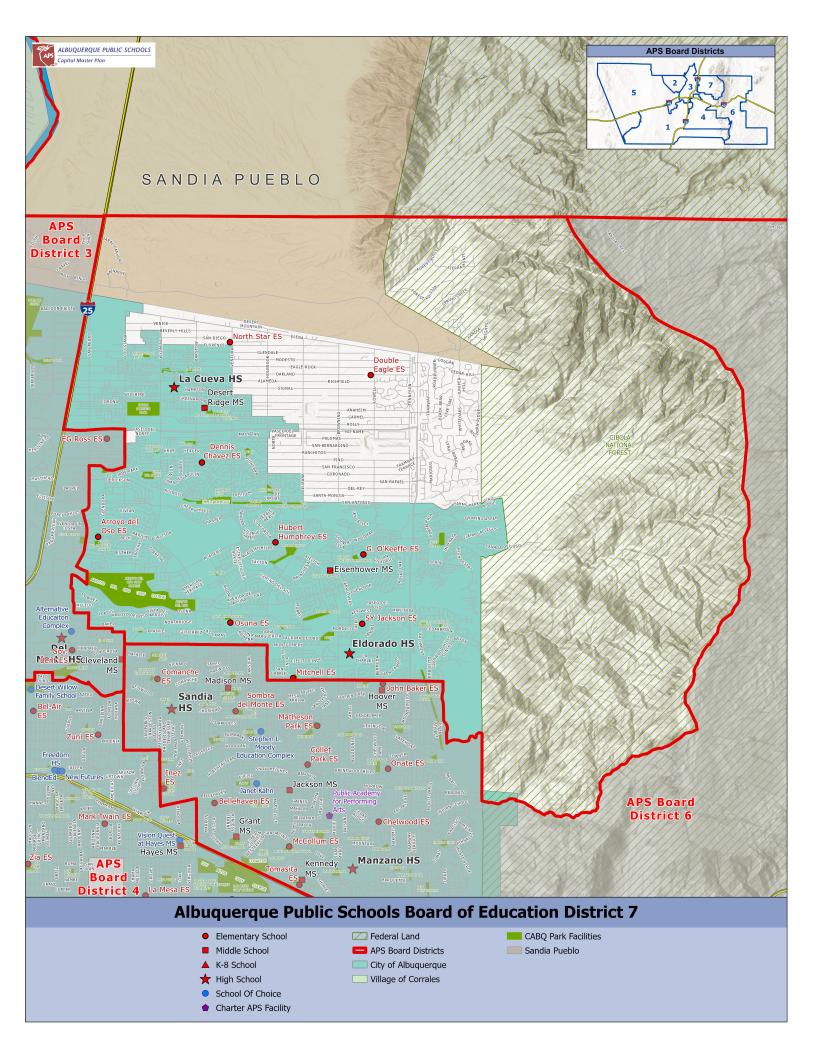

## Albuquerque Public Schools Board of Education

Board District 7 Summary
November 2023

## APS BOE District 7 Written Description November 2023

Beginning at the intersection of I-25 and Paseo Del Norte Blvd NE;

| Along                  | Directions | То                              |
|------------------------|------------|---------------------------------|
| I-25                   | North      | APS Boundary                    |
| APS Boundary           | East       | Ridge Line                      |
| Ridge Line             | South      | Embudo Arroyo                   |
| Embudo Arroyo          | West       | Albuquerque City Line           |
| Albuquerque City Line  | North      | Piedra Lisa Arroyo              |
| Piedra Lisa Arroyo     | West       | Camino de la Sierra NE          |
| Camino de la Sierra NE | North      | Comanche Rd NE                  |
| Comanche Rd NE         | West       | Eubank Blvd NE                  |
| Eubank Blvd NE         | North      | Montgomery Blvd NE              |
| Montgomery Blvd NE     | West       | Louisiana Blvd NE               |
| Louisiana Blvd NE      | North      | Prairie Rd NE                   |
| Prairie Rd NE          | West       | Indian Springs Dr NE            |
| Indian Springs Dr NE   | North      | Katson Ave NE                   |
| Katson Ave NE          | West       | San Pedro Blvd NE               |
| San Pedro Blvd NE      | North      | Northland Ave NE                |
| Northland Ave NE       | West       | Overland St NE                  |
| Overland St NE         | North      | Alley                           |
| Alley                  | North      | Fence Line                      |
| Fence Line             | North      | Osuna Rd NE                     |
| Osuna Rd NE            | East       | Fence Line                      |
| Fence Line             | North      | Academy Rd NE                   |
| Academy Rd NE          | West       | McKinney Dr NE                  |
| McKinney Dr NE         | North      | Forest Hills Dr NE              |
| Forest Hills Dr NE     | East       | San Pedro Dr NE                 |
| San Pedro Dr NE        | North      | San Fransisco Rd NE             |
| San Fransisco Rd NE    | East       | Louisiana Blvd NE               |
| Louisiana Blvd NE      | North      | Paseo del Norte Blvd NE         |
| Paseo del Norte NE     | West       | I-25 and the Point of Beginning |