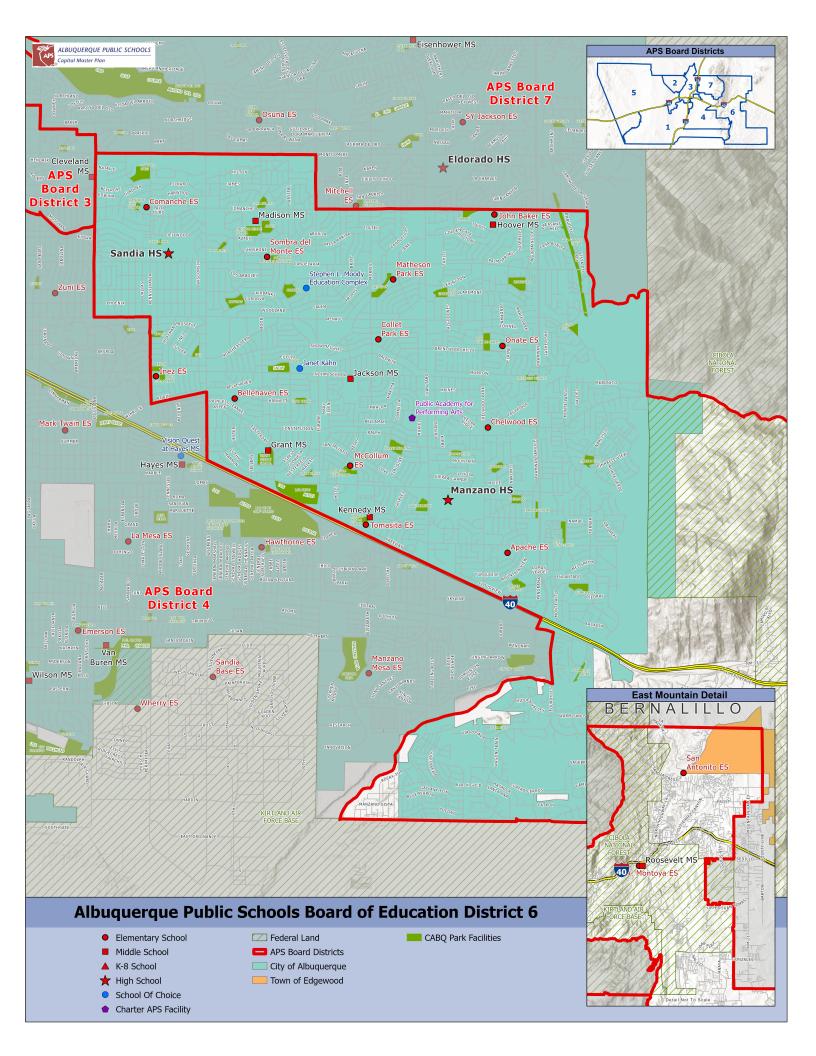

## Albuquerque Public Schools Board of Education

Board District 6 Summary
November 2023

## APS BOE District 6 Written Description November 2023

Beginning at the intersection of Lousisana Blvd NE and Menaul Blvd NE;

| Along                  | Direction           | То                                           |
|------------------------|---------------------|----------------------------------------------|
| Louisiana Blvd NE      | North               | Montgomery Blvd NE                           |
| Montgomery Blvd NE     | East                | Eubank Blvd NE                               |
| Eubank Blvd NE         | South               | Comanche Rd NE                               |
| Comanche Rd NE         | East                | Camino de la Sierra NE                       |
| Camino de la Sierra NE | South               | Piedra Lisa Arroyo                           |
| Piedra Lisa Arroyo     | East                | Albuquerque City Line                        |
| Albuquerque City Line  | South               | Embudo Arroyo                                |
| Embudo Arroyo          | East                | Ridge Line                                   |
| Ridge Line             | North               | APS Boundary                                 |
| APS Boundary           | East & South & West | Indian Service Rt 60                         |
| Indian Service Rt 60   | North               | Unnamed Stream                               |
| Unnamed Stream         | North               | Forest Road                                  |
| Forest Road            | North               | Arroyo del Coyote                            |
| Arroyo del Coyote      | West                | KAFB Boundary                                |
| KAFB Boundary          | North               | KAFB Fence Line                              |
| KAFB Fence Line        | West                | Tijeras Arroyo                               |
| Tijeras Arroyo         | East                | Four Hills Rd SE                             |
| Four Hills Rd SE       | North               | Central Ave                                  |
| Central Ave            | West                | Tramway Blvd                                 |
| Tramway Blvd           | North               | I-40                                         |
| I-40                   | West                | Wyoming Blvd NE                              |
| Wyoming Blvd NE        | North               | Embudo Arroyo                                |
| Embudo Arroyo          | West                | Pennsylvania St NE                           |
| Pennsylvania St NE     | North               | Menaul Blvd NE                               |
| Menaul Blvd NE         | West                | Louisiana Blvd NE and the Point of Beginning |