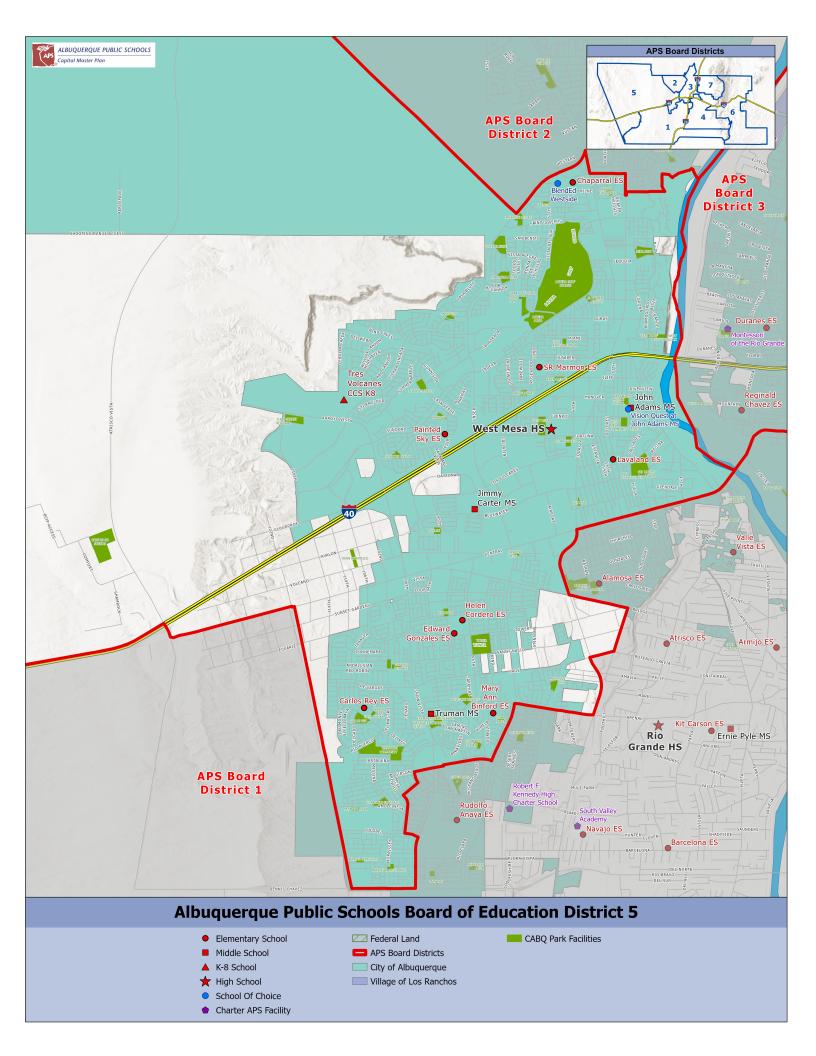

ALBUQUERQUE PUBLIC SCHOOLS

## Albuquerque Public Schools

**Board of Education** 

Board District 5 Summary November 2023

## APS BOE District 5 Written Description November 2023

Beginning at the intersection of Southern APS Boundary and Rio Puerco;

| Along                  | Direction  | То                                               |
|------------------------|------------|--------------------------------------------------|
| Southern APS Boundary  | North East | Powerline                                        |
| Powerline              | South      | Unser Blvd NW                                    |
| Unser Blvd NW          | North      | Atrisco Dr NW                                    |
| Atrisco Dr NW          | South      | Western Trl NW                                   |
| Western Trl NW         | East       | Coors Blvd NW                                    |
| Coors Blvd NW          | South      | St Josephs PI NW                                 |
| St Josephs PI NW       | East       | Bike Path                                        |
| Bike Path              | East       | Fence Line                                       |
| Fence Line             | East       | Bike Path                                        |
| Bike Path              | North      | Namaste Rd NW                                    |
| Namaste Rd NW          | East       | Namaste Rd NW Drainage                           |
| Namaste Rd NW Drainage | East       | Riverside Drainage                               |
| Riverside Drainage     | East       | Rio Grande                                       |
| Rio Grande             | South      | Central Ave                                      |
| Central Ave            | West       | Coors Blvd SW                                    |
| Coors Blvd SW          | South      | Bridge Blvd SW                                   |
| Bridge Blvd SW         | East       | Old Coors Dr                                     |
| Old Coors Dr           | South      | Sage Rd SW                                       |
| Sage Rd SW             | West       | Coors Blvd SW                                    |
| Coors Blvd SW          | South      | Arenal Rd SW                                     |
| Arenal Rd SW           | West       | Unser Blvd SW                                    |
| Unser Blvd SW          | South      | Gibson Blvd SW                                   |
| Gibson Blvd SW         | West       | Blake Rd SW                                      |
| Blake Rd SW            | South      | Open Range Ave SW                                |
| Open Range Ave SW      | West       | Mesa Arenoso Dr SW                               |
| Mesa Arenoso Dr SW     | South      | Colobel Ave SW                                   |
| Colobel Ave SW         | East       | 98th St SW                                       |
| 98th St SW             | South      | Dennis Chavez Blvd                               |
| Dennis Chavez Blvd     | West       | Powerline                                        |
| Powerline              | North      | 122nd St                                         |
| 122nd St               | North      | Central Ave                                      |
| Central Ave            | West       | Atrisco Vista Blvd NW                            |
| Atrisco Vista Blvd NW  | North      | 1-40                                             |
| I-40                   | West       | Rio Puerco                                       |
| Rio Puerco             | South      | Southern APS Boundary and the Point of Beginning |