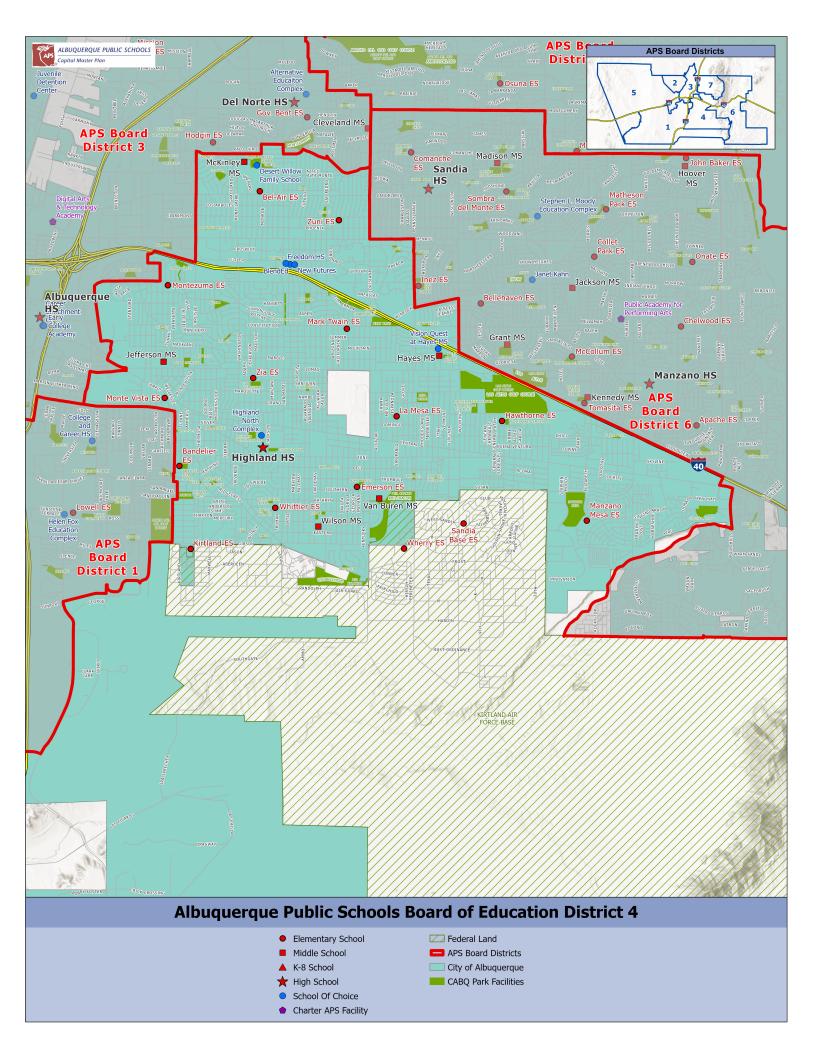

## APS BOE District 4 Written Description November 2023

Beginning at the intersection of Broadway Blvd SE and the Isleta Pueblo boundary;

| Along                   | Direction | То                      |
|-------------------------|-----------|-------------------------|
| Broadway Blvd SE        | North     | I-25                    |
| 1-25                    | North     | Rio Bravo Blvd SE       |
| Rio Bravo Blvd SE       | East      | University Blvd SE      |
| University Blvd SE      | North     | Sunport Blvd SE         |
| Sunport Blvd SE         | East      | Yale Blvd SE            |
| Yale Blvd SE            | North     | Sunport Loop SE         |
| Sunport Loop SE         | East      | Girard Blvd SE          |
| Girard Blvd SE          | North     | Gibson Blvd SE          |
| Gibson Blvd SE          | East      | Wellesley Dr SE         |
| Wellesley Dr SE         | North     | Kathryn Ave SE          |
| Kathryn Ave SE          | East      | Wellesley Dr SE         |
| Wellesley Dr SE         | North     | Santa Clara Ave SE      |
| Santa Clara Ave SE      | West      | Wellesley Dr SE         |
| Wellesley Dr SE         | North     | Pershing Ave SE         |
| Pershing Ave SE         | East      | Wellesley Dr SE         |
| Wellesley Dr SE         | North     | Central Ave             |
| Central Ave             | West      | University Blvd NE      |
| University Blvd NE      | North     | Las Lomas Rd NE         |
| Las Lomas Rd NE         | East      | Stanford Rd NE          |
| Stanford Rd NE          | North     | Lomas Blvd NE           |
| Lomas Blvd NE           | West      | Yale Blvd NE            |
| Yale Blvd NE            | North     | Tucker Ave NE           |
| Tucker Ave NE           | West      | North Diversion Channel |
| North Diversion Channel | North     | Indian School Rd NE     |
| Indian School Rd NE     | East      | Richmond Dr NE          |
| Richmond Dr NE          | North     | Cutler Ave NE           |
| Cutler Ave NE           | West      | Girard Blvd NE          |
| Girard Blvd NE          | North     | North Diversion Channel |
| North Diversion Channel | East      | 1-40                    |
| 1-40                    | East      | Carlisle Blvd NE        |
| Carlisle Blvd NE        | North     | Comanche Rd NE          |
| Comanche Rd NE          | East      | Monroe St NE            |
| Monroe St NE            | North     | Ponderosa Ave NE        |
| Ponderosa Ave NE        | East      | San Mateo Blvd NE       |
| San Mateo Blvd NE       | South     | Comanche Rd NE          |
| Comanche Rd NE          | East      | La Corrida Rd NE        |
| La Corrida Rd NE        | East      | San Pedro Blvd NE       |

.

- -

| Along                  | Direction | То                                           |  |
|------------------------|-----------|----------------------------------------------|--|
| San Pedro Blvd NE      | North     | Hahn Arroyo                                  |  |
| Hahn Arroyo            | East      | Louisiana Blvd NE                            |  |
| Louisiana Blvd NE      | South     | Menaul Blvd NE                               |  |
| Menaul Blvd NE         | East      | Pennsylvania St NE                           |  |
| Pennsylvania St NE     | South     | Embudito Arroyo                              |  |
| Embudito Arroyo        | East      | Wyoming Blvd NE                              |  |
| Wyoming Blvd NE        | South     | 1-40                                         |  |
| 1-40                   | East      | Tramway Blvd                                 |  |
| Tramway Blvd           | South     | Central Ave                                  |  |
| Central Ave            | East      | Four Hills Rd SE                             |  |
| Four Hills Rd SE       | South     | Tijeras Arroyo                               |  |
| Tijeras Arroyo         | West      | KAFB Fence Line                              |  |
| KAFB Fence Line        | East      | Arroyo Del Coyote                            |  |
| Arroyo Del Coyote      | East      | Forest Access Rd                             |  |
| Forest Access Rd       | South     | Unnamed Stream                               |  |
| Unnamed Stream         | South     | Isleta Pueblo Boundary                       |  |
| Isleta Pueblo Boundary | West      | Broadway Blvd SE and the Point of Beginning. |  |