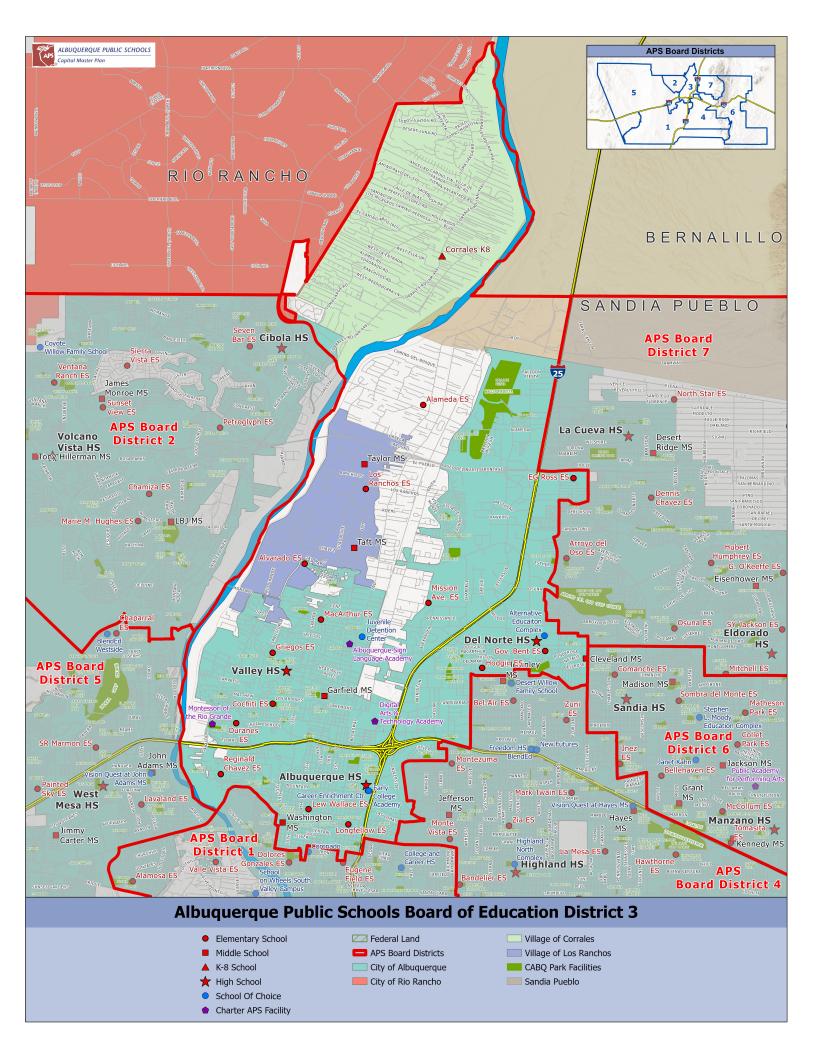

## Albuquerque Public Schools Board of Education

Board District 3 Summary
November 2023

## APS BOE District 3 Written Description November 2023

Beginning at the intersection of the Rio Grande and Central Ave;

| Along                   | Direction      | То                      |
|-------------------------|----------------|-------------------------|
| The Rio Grande          | North          | Alameda Blvd NW         |
| Alameda Blvd NW         | North          | NM Hwy 528              |
| NM Hwy 528              | North          | The APS Boundary        |
| The APS Boundary        | North and East | I-25                    |
| I-25                    | South          | Paseo Del Norte Blvd NE |
| Paseo Del Norte Blvd NE | East           | Louisiana Blvd NE       |
| Louisiana Blvd NE       | South          | San Francisco Rd NE     |
| San Francisco Rd NE     | West           | San Pedro Dr NE         |
| San Pedro Dr NE         | South          | Forest Hills Dr NE      |
| Forest Hills Dr NE      | West           | McKinney Dr NE          |
| McKinney Dr NE          | South          | Academy Rd NE           |
| Academy Rd NE           | East           | Fence Line              |
| Fence Line              | South          | Osuna Rd NE             |
| Osuna Rd NE             | West           | Fence Line              |
| Fence Line              | South          | Alley                   |
| Alley                   | South          | Overland St NE          |
| Overland St NE          | South          | Northland Ave NE        |
| Northland Ave NE        | East           | San Pedro Blvd NE       |
| San Pedro Blvd NE       | South          | Katson Ave NE           |
| Katson Ave NE           | East           | Indian Springs Dr NE    |
| Indian Springs Dr NE    | South          | Prairie Rd NE           |
| Prairie Rd NE           | East           | Louisiana Blvd NE       |
| Louisiana Blvd NE       | South          | Hahn Arroyo             |
| Hahn Arroyo             | West           | San Pedro Blvd NE       |
| San Pedro Blvd NE       | South          | La Corrida Rd NE        |
| La Corrida Rd NE        | West           | Comanche Rd NE          |
| Comanche Rd NE          | West           | San Mateo Blvd NE       |
| San Mateo Blvd NE       | North          | Ponderosa Ave NE        |
| Ponderosa Ave NE        | West           | Monroe St NE            |
| Monroe St NE            | South          | Comanche Rd NE          |
| Comanche Rd NE          | West           | Carlisle Blvd NE        |
| Carlisle Blvd NE        | South          | I-40                    |
| I-40                    | West           | North Diversion Channel |
| North Diversion Channel | West           | Girard Blvd NE          |
| Girard Blvd NE          | South          | Cutler Ave NE           |
| Cutler Ave NE           | East           | Richmond Dr NE          |
| Richmond Dr NE          | South          | Indian School Rd NE     |
| Indian School Rd NE     | West           | North Diversion Channel |

| Along                   | Direction | То                                             |
|-------------------------|-----------|------------------------------------------------|
| North Diversion Channel | South     | Tucker Ave NE                                  |
| Tucker Ave NE           | East      | Yale Blvd NE                                   |
| Yale Blvd NE            | South     | Lomas Blvd NE                                  |
| Lomas Blvd NE           | East      | Stanford Rd NE                                 |
| Stanford Rd NE          | South     | Las Lomas Rd NE                                |
| Las Lomas Rd NE         | West      | University Blvd NE                             |
| University Blvd NE      | South     | Central Ave                                    |
| Central Ave             | West      | Oak St SE                                      |
| Oak St SE               | South     | Coal Ave SE                                    |
| Coal Ave SE             | West      | Walter St SE                                   |
| Walter St SE            | South     | Hazeldine Ave SE                               |
| Hazeldine Ave SE        | West      | Arno St SE                                     |
| Arno St SE              | North     | Coal Ave SE                                    |
| Coal Ave SE             | West      | Coal Ave SW                                    |
| Coal Ave SW             | West      | 5th St SW                                      |
| 5th St SW               | South     | Atlantic Ave SW                                |
| Atlantic Ave SW         | West      | Barelas St SW                                  |
| Barelas St SW           | North     | Alley                                          |
| Alley                   | North     | Iron Ave SW                                    |
| Iron Ave SW             | West      | 7th St SW                                      |
| 7th St SW               | South     | Stover Ave SW                                  |
| Stover Ave SW           | West      | 13th St SW                                     |
| 13th St SW              | North     | Park Ave SW                                    |
| Park Ave SW             | West      | 14th St SW                                     |
| 14th St SW              | North     | Central Ave NW                                 |
| Central Ave NW          | West      | The Rio Grande and the Point of the Beginning. |