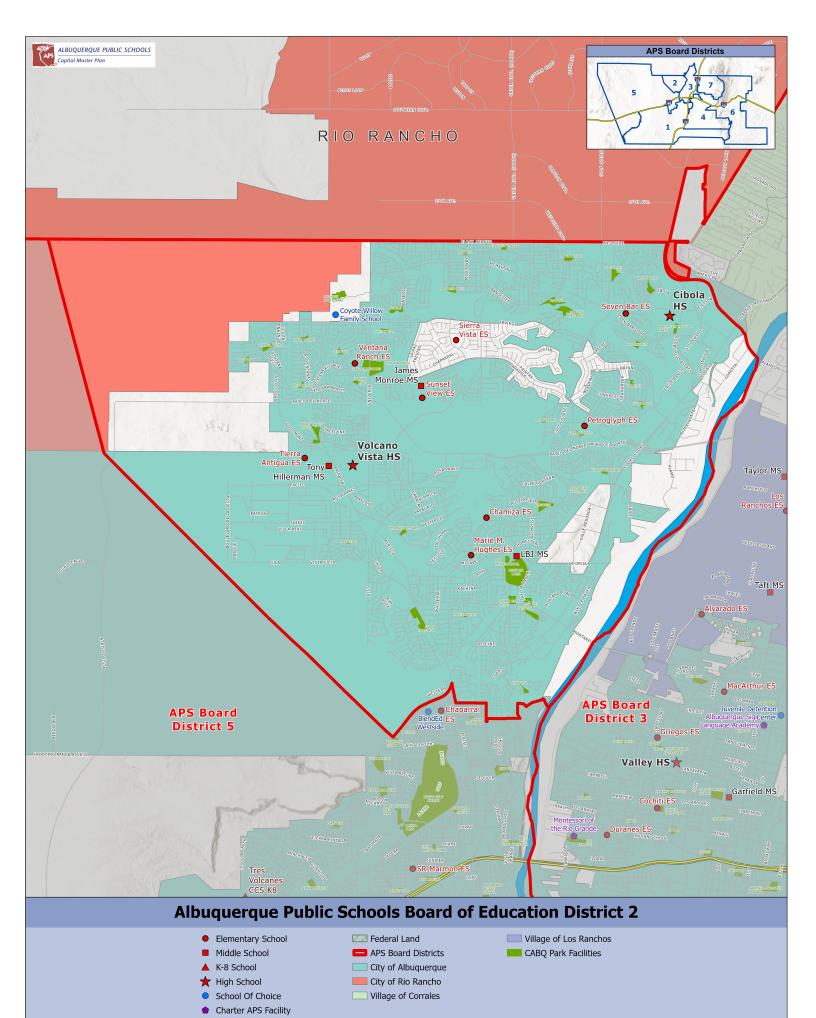

## APS BOE District 2 Written Description November 2023

Beginning at the intersection of Sandoval/Bernalillo County line and powerline;

| Along                           | Direction  | То                                                         |
|---------------------------------|------------|------------------------------------------------------------|
| Sandoval/Bernalillo County Line | East       | NM Hwy 528                                                 |
| NM Hwy 528                      | South      | Alameda Blvd NW                                            |
| Alameda Blvd NW                 | East       | The Rio Grande                                             |
| The Rio Grande                  | South      | Riverside Drn                                              |
| Riverside Drn                   | West       | Namaste Rd NW Drainage                                     |
| Namaste Rd NW Drainage          | West       | Namaste Rd NW                                              |
| Namaste Rd NW                   | West       | Bike Path                                                  |
| Bike Path                       | South      | Fence Line                                                 |
| Fence Line                      | West       | St Josephs PI NW                                           |
| St Josephs PI NW                | West       | Coors Blvd NW                                              |
| Coors Blvd NW                   | North      | Western Trl NW                                             |
| Western Trl NW                  | West       | Atrisco Dr NW                                              |
| Atrisco Dr NW                   | North      | Unser Blvd NW                                              |
| Unser Blvd NW                   | West       | Powerline                                                  |
| Powerline                       | North-West | Sandoval/Bernalillo County Line and the Point of Beginning |