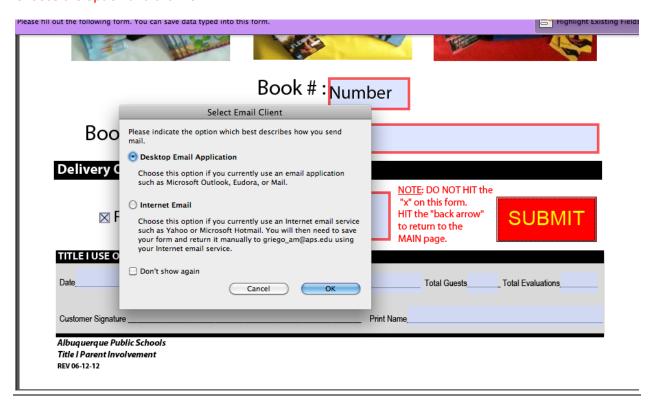

Step 4: You will be prompted to the action below. \*Note: Recommended to use the default listed below.

Choose the option and click "ok".

\*\*If you choose to use the second option, below you will need to manually save it to your desktop and send it to Title I as an attachment using your Internet Email account.