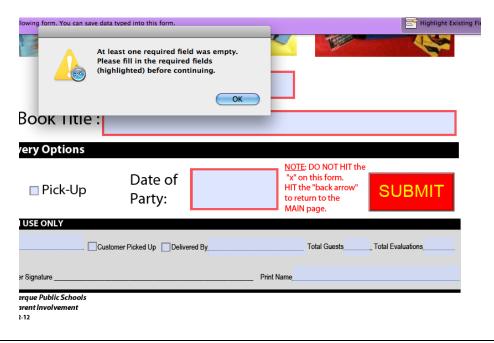

\* NOTE: if you don't fill out all the red boxes you will get this error message.

**Step 3:** Once the RED BOXES are filled in correctly click on the <u>"SUBMIT"</u> button.

|                                                                          | Во                     | ok # : Nun   | nber                                                                 |                  |                |
|--------------------------------------------------------------------------|------------------------|--------------|----------------------------------------------------------------------|------------------|----------------|
| Book Title :                                                             | itle of book           |              |                                                                      |                  |                |
| Delivery Options                                                         |                        |              |                                                                      |                  |                |
| ⊠ Pick-Up                                                                | Date of<br>Party:      | Oct 29, 2012 | NOTE: DO NO "x" on this for HIT the "back to return to to MAIN page. | orm.<br>k arrow" | SUBMIT         |
| TITLE I USE ONLY                                                         |                        |              |                                                                      |                  |                |
| DateCus                                                                  | tomer Picked Up Delive | ered By      | Total Gu                                                             | uestsTo          | al Evaluations |
| Customer Signature                                                       |                        |              | _ Print Name                                                         |                  |                |
| Albuquerque Public Schools<br>Title I Parent Involvement<br>REV 06-12-12 |                        |              |                                                                      |                  |                |