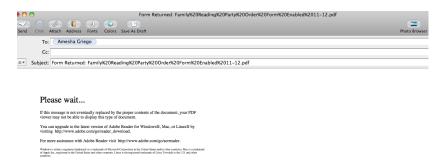

**Step Five:** Once step four is completed, the order form will be compiled into an email automatically shown below. (if using the Desktop Email Application option ONLY)

\*\*Refer back to step four to see how to send the attachment using the Internet email.

\* Note: The order form is attached even though you don't see the attachment.

**Step Six:** Click on the "Send" button and the email will be sent to Title I (Amesha Griego).