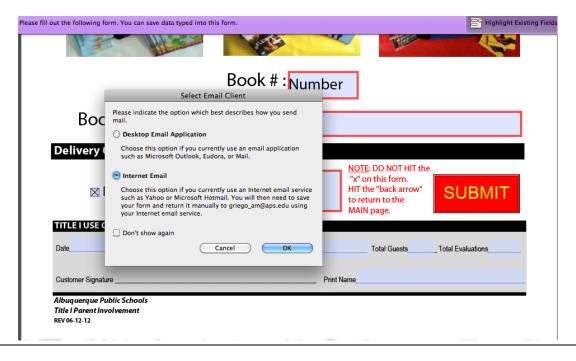

Step 4: You will be prompted to the action below. \*Note: Recommended to use the default listed below.

Choose the option and click "ok".

\*\*If you choose to use the second option, below you will need to manually save it to your desktop and send it to Title I as an attachment using your Internet Email account.