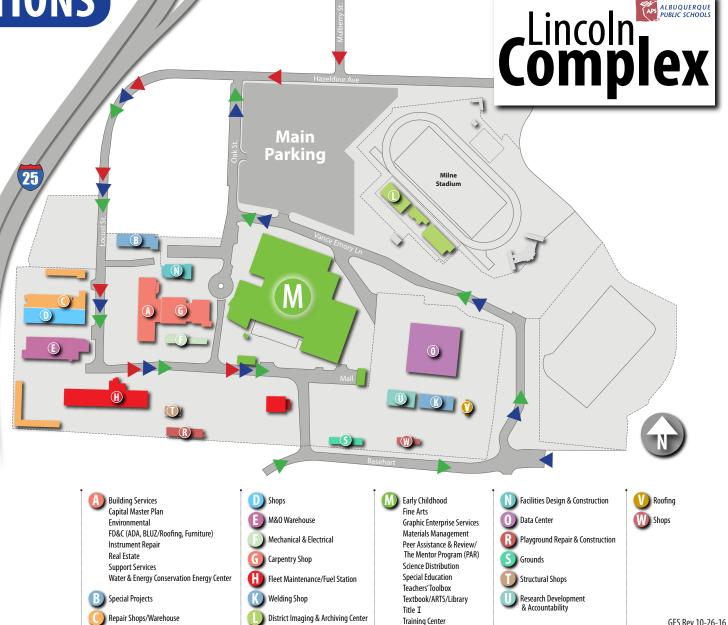

## **DRIVING DIRECTIONS**

## 1. From I-25, exit Lead/Coal.

- 2. Head East on Coal, turn right on Mulberry St.
- 3. Turn right on Hazeldine Ave.
- 4. Continue around curve where street becomes Locust St. and pass through gate.
- 5. Proceed to stop sign, turn left. Continue to to next stop sign, look for M-Building loading dock on left for parking.

## 1. From University Blvd. (Southbound) or Northbound), go west on Basehart.

- 2. Turn right onto Vance Emory Lane.
- 3. Turn right on Oak St. to Hazeldine Ave.
- 4. Turn left and follow curve where street becomes Locust St. and pass through gate.
- 5. Proceed to stop sign, turn left. Continue to to next stop sign, look for M-Building loading dock on left for parking.

## 1. From Avenida Cesar Chavez (Westbound or Eastbound), go north on Langham.

- 2. Road turns into Basehart, make a left onto Vance Emory Lane.
- 3. Turn left and follow curve where street becomes Locust St. and pass through gate.
- 4. Proceed to stop sign, turn left. Continue to to next stop sign, look for M-Building loading dock on left for parking.