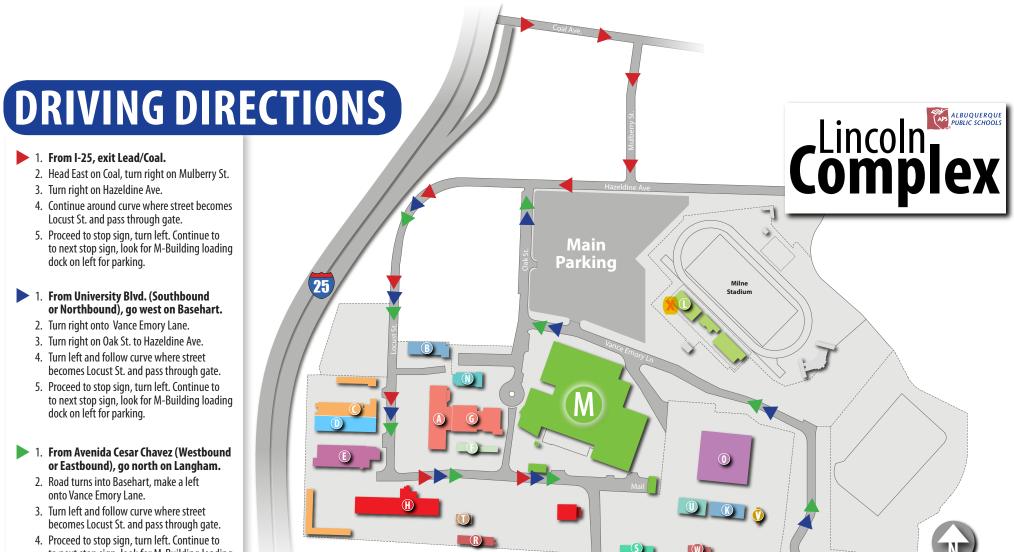

to next stop sign, look for M-Building loading dock on left for parking.

- Special Projects
- Repair Shops/Warehouse
- - ( Carpentry Shop

M&O Warehouse

Mechanical & Electrical

Shops

- Fleet Maintenance/Fuel Station Welding Shop
- strict Imaging & Archiving Center
- Early Childhood Fine Arts **Graphic Enterprise Services** Materials Management Peer Assistance & Review/ The Mentor Program (PAR) Science Distribution Special Education Teachers' Toolbox Textbook/ARTS/Library

Title I

**Training Center** 

- N Facilities Design & Construction
- Data Center
- R Playground Repair & Construction
- S Grounds
- Structural Shops
- Research Development & Accountability

GFS Rev 10-26-16