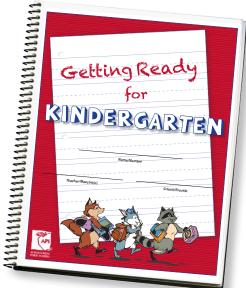

## Elementary Journals/Other (8.5x11)

These formats are popular for Pre-K and Kindergarten.

#### **Getting Ready** For Kindergarten

8.5x11 **Black Ink Pages Full Color Cover** 

ltem

#### \$2.50 each

No customization or additional pages available. Call for sample of inside pages.